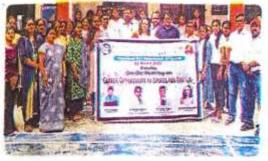

# GOVT. NARAYAN RAO MEGHAWALE GIRLS COLLEGE, DHAMTARI (C.G.)

# ONE DAY WORKSHOP ON CAREER OPPORTUNITY FOR WOMEN IN SPORTS

# Organized By Department Of Sports

Organize Department: Department of Sports and IQAC, Govt. NRM Girls College Dhamtari

Patron: Dr. Anita Rajpuria (Principal)

Convener: Dr. Chandrashekhar Bandhe (Sports Officer)

## **Key Points of the Program:**

The Program began with a warm welcome to the Guest Speaker, Mr. Mahendra Rajak, Sports Officer, Govt. Girls College Kanker and Mr. Manish Toppo, Sports Officer, Govt. Ghanshyam Singh Gupt College Balod, followed by a welcome address by Patron Dr. Anita Rajpuria, Principal Govt. N.R.M. Girls College, Dhamtari. The Chief speaker Mr. Mahendra Rajak delivered a lecture on Career Opportunities for women in sports and discussed about the various fields such as Sports Teacher, Sports Officer, District Sports Officer, Sports Journalism, Sports Reporter, Sports Physiotherapist, Gym Trainer, Personal Gym Trainer, Sports Coaching, Sports Medicine etc. respectively. Mr. Manish Toppo delivered lecture on Physical Education institutes, state universities, central universities and sports coaching centres in India. The session witnessed active participation 132 students. The program was hosted by Mr. Ramchand Soni and vote of thanks was delivered by Dr. Chandrashekhar Bandhe, Sports Officer respectively.