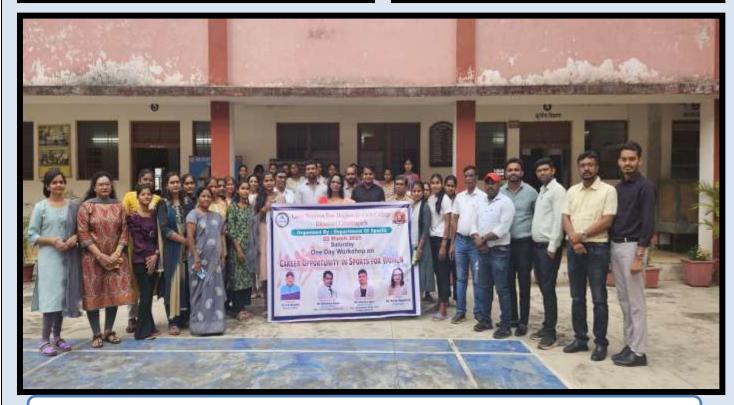

# ONE DAY WORKSHOP ON CAREER OPPORTUNITY FOR WOMEN IN SPORTS

# Organized By Department Of Sports

Organize Department: Department of Sports and IQAC, Govt. NRM Girls College Dhamtari

Patron: Dr. Anita Rajpuria (Principal)

Convener: Dr. Chandrashekhar Bandhe (Sports Officer)

## **Key Points of the Program:**

The Program began with a warm welcome to the Guest Speaker, Mr. Mahendra Rajak, Sports Officer, Govt. Girls College Kanker and Mr. Manish Toppo, Sports Officer, Govt. Ghanshyam Singh Gupt College Balod, followed by a welcome address by Patron Dr. Anita Rajpuria, Principal Govt. N.R.M. Girls College, Dhamtari. The Chief speaker Mr. Mahendra Rajak delivered a lecture on Career Opportunities for women in sports and discussed about the various fields such as Sports Teacher, Sports Officer, District Sports Officer, Sports Journalism, Sports Reporter, Sports Physiotherapist, Gym Trainer, Personal Gym Trainer, Sports Coaching, Sports Medicine etc. respectively. Mr. Manish Toppo delivered lecture on Physical Education institutes, state universities, central universities and sports coaching centres in India. The session witnessed active participation 132 students. The program was hosted by Mr. Ramchand Soni and vote of thanks was delivered by Dr. Chandrashekhar Bandhe, Sports Officer respectively.

# **Lighting the Lamp Ceremony**

Introductory address by Principal Dr. Anita Rajpuria Mam

Lecture delivered by Mr. Mahendra Rajak and Mr. Manish Toppo

**Active Participations** 

Govt. Narayan Rao Meghawale Girls College Dhamtari (C.G.)