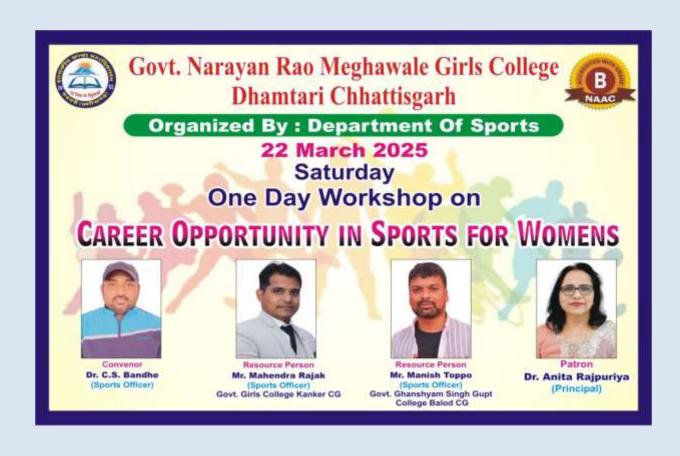

# ONE DAY WORKSHOP ON CAREER OPPORTUNITY FOR WOMEN IN SPORTS

# Organized By Department Of Sports

Organize Department: Department of Sports and IQAC, Govt. NRM Girls College Dhamtari

Patron: Dr. Anita Rajpuria (Principal)

Convener: Dr. Chandrashekhar Bandhe (Sports Officer)

Date: 22/03/2025

Time: 12:00 PM to 03:00 PM

**Objective:** 

The primary objective of exploring career opportunities for women I sports is to encourage and empower women to pursue and thrive in the sports industry. The goal is to address gender disparities, promote equal opportunities, and create an inclusive environment that nurtures female talent in various sports-related fields, including coaching, management, broadcasting, sports medicine, sports reporter, sports journalism, sports physiotherapist, personal gym trainer, gym trainer, personal coach, and professional athletics.

## **Key Points of the Program:**

The Program began with a warm welcome to the Guest Speaker, Mr. Mahendra Rajak, Sports Officer, Govt. Girls College Kanker and Mr. Manish Toppo, Sports Officer, Govt. Ghanshyam Singh Gupt College Balod, followed by a welcome address by Patron Dr. Anita Rajpuria, Principal Govt. N.R.M. Girls College, Dhamtari. The Chief speaker Mr. Mahendra Rajak delivered a lecture on Career Opportunities for women in sports and discussed about the various fields such as Sports Teacher, Sports Officer, District Sports Officer, Sports Journalism, Sports Reporter, Sports Physiotherapist, Gym Trainer, Personal Gym Trainer, Sports Coaching, Sports Medicine etc. respectively. Mr. Manish Toppo delivered lecture on Physical Education institutes, state universities, central universities and sports coaching centres in India. The session witnessed active participation 132 students. The program was hosted by Mr. Ramchand Soni and vote of thanks was delivered by Dr. Chandrashekhar Bandhe, Sports Officer respectively.