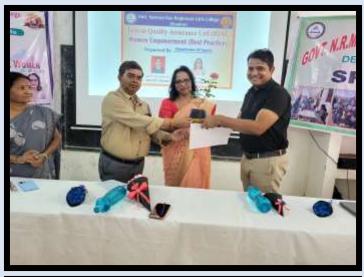

### **Program Outcome:**

The lecture successfully enhanced students' understanding of career opportunity for women in sports. The guest speaker expressed his gratitude for the opportunity to interact with the students and shared his satisfaction with the enthusiastic response of the attendees. A Certificate of appreciation was presented to the guest speaker by the Principal.