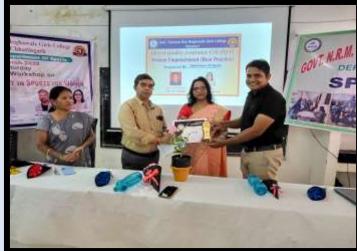

## **Key Points of the Program:**

The Program began with a warm welcome to the Guest Speaker, Mr. Mahendra Rajak, Sports Officer, Govt. Girls College Kanker and Mr. Manish Toppo, Sports Officer, Govt. Ghanshyam Singh Gupt College Balod, followed by a welcome address by Patron Dr. Anita Rajpuria, Principal Govt. N.R.M. Girls College, Dhamtari. The Chief speaker Mr. Mahendra Rajak delivered a lecture on Career Opportunities for women in sports and discussed about the various fields such as Sports Teacher, Sports Officer, District Sports Officer, Sports Journalism, Sports Reporter, Sports Physiotherapist, Gym Trainer, Personal Gym Trainer, Sports Coaching, Sports Medicine etc. respectively. Mr. Manish Toppo delivered lecture on Physical Education institutes, state universities, central universities and sports coaching centres in India. The session witnessed active participation 132 students. The program was hosted by Mr. Ramchand Soni and vote of thanks was delivered by Dr. Chandrashekhar Bandhe, Sports Officer respectively.

### **Program Outcome:**

The lecture successfully enhanced students' understanding of career opportunity for women in sports. The guest speaker expressed his gratitude for the opportunity to interact with the students and shared his satisfaction with the enthusiastic response of the attendees. A Certificate of appreciation was presented to the guest speaker by the Principal.