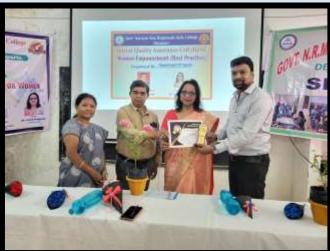

### **Program Outcome:**

The lecture successfully enhanced students' understanding of career opportunity for women in sports. The guest speaker expressed his gratitude for the opportunity to interact with the students and shared his satisfaction with the enthusiastic response of the attendees. A Certificate of appreciation was presented to the guest speaker by the Principal.