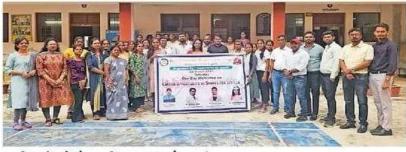

## **Key Points of the Program:**

The Program began with a warm welcome to the Guest Speaker, Mr. Mahendra Rajak, Sports Officer, Govt. Girls College Kanker and Mr. Manish Toppo, Sports Officer, Govt. Ghanshyam Singh Gupt College Balod, followed by a welcome address by Patron Dr. Anita Rajpuria, Principal Govt. N.R.M. Girls College, Dhamtari. The Chief speaker Mr. Mahendra Rajak delivered a lecture on Career Opportunities for women in sports and discussed about the various fields such as Sports Teacher, Sports Officer, District Sports Officer, Sports Journalism, Sports Reporter, Sports Physiotherapist, Gym Trainer, Personal Gym Trainer, Sports Coaching, Sports Medicine etc. respectively. Mr. Manish Toppo delivered lecture on Physical Education institutes, state universities, central universities and sports coaching centres in India. The session witnessed active participation 132 students. The program was hosted by Mr. Ramchand Soni and vote of thanks was delivered by Dr. Chandrashekhar Bandhe, Sports Officer respectively.

# **Lighting the Lamp Ceremony**

Introductory address by Principal Dr. Anita Rajpuria Mam

Lecture delivered by Mr. Mahendra Rajak and Mr. Manish Toppo

**Active Participations** 

Govt. Narayan Rao Meghawale Girls College Dhamtari (C.G.)