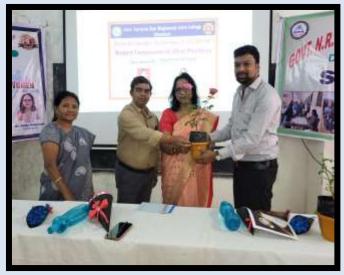

### **Program Outcome:**

The lecture successfully enhanced students' understanding of career opportunity for women in sports. The guest speaker expressed his gratitude for the opportunity to interact with the students and shared his satisfaction with the enthusiastic response of the attendees. A Certificate of appreciation was presented to the guest speaker by the Principal.